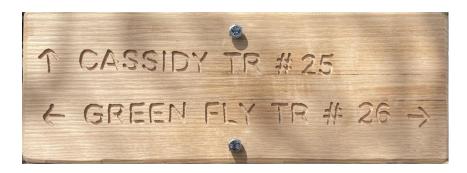

## 40 Junction signs made for the Gila Centennial Trail

White Rocks Trail #27 & Green Fly Trail #26 and surrounding Trails

Map Photos

**Mileage completed:** 9 miles of deferred maintenance and 6.25 miles of routine maintenance.

#### **Accomplishments:**

- removed 43 logs.
- installed 68 trail markers
- Installed 2 junction signs
- juniper limbing and brushing
- removed rocks from the trail