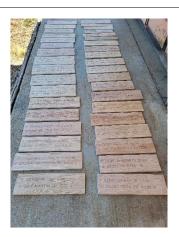

## 40 Junction signs made for the Gila Centennial Trail

White Rocks Trail #27 & Green Fly Trail #26 and surrounding Trails

Map Photos

**Mileage completed:** 9 miles of deferred maintenance and 6.25 miles of routine maintenance.

#### **Accomplishments:**

- removed 43 logs.
- installed 68 trail markers
- Installed 2 junction signs
- juniper limbing and brushing
- removed rocks from the trail