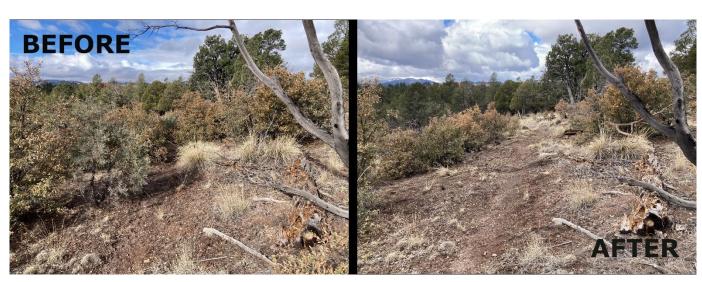

## (Lower) Turkey Creek Trail #155

Map Photos

Mileage completed: 4 miles of deferred maintenance

Accomplishments: 65 logs removed, 10 cairns, & lots of brushing and tread

#### **Alum Camp Trail #788**

<u>Map</u> <u>Photos</u>

**Mileage completed:** 1.25 miles of routine maintenance. **Accomplishments:** Brushed and 38 drains repaired