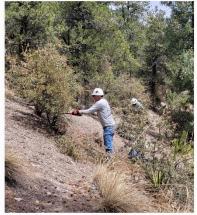

#### Map Photos

**Mileage completed:** 5.4 miles of deferred trail maintenance & 4.7 miles of routine trail maintenance.

**Accomplishments:** Lots of brushing and removing rocks, we maintained about 12 drains, built 15 cairns, removed 10 logs, and reinstalled two signs. Trails include CDT and #700

## Mimbres River Trail # 77 & CDT Access Trail #741

#### Map Photos

**Mileage completed:** 5.5 miles of deferred maintenance on Mimbres River Trail and 2.8 miles of the CDT Access Trail.

#### **Accomplishments:**

**Mimbres River**: 95 logs, put in 25 drains, built 40 cairns, and did lots of brushing and tread.

CDT Access: 33 logs and brushed.