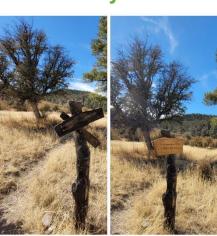

# **Granny Mountain Trail #160 & Nearby Trails**

#### Map Photos

**Mileage completed:** 3 miles of deferred maintenance and 1 mile of routine maintenance.

#### **Accomplishments:**

Logged & brushed plus 2 signs installed:

- From Woody's Corral to junction with # 162
- EE Canyon Trail # 163
- Ring Canyon Trail # 162 from Granny Mtn Trail #160 to EE Canyon Trail #163