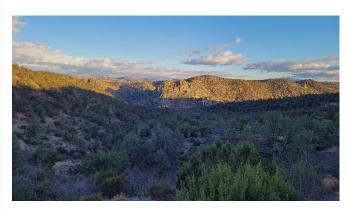

## **Brushy Mountain Trail # 403**

#### Map Photos

**Mileage completed:** 3.4 miles of deferred maintenance.

## Accomplishments: Logged, brushed, spot retread, and trail markers